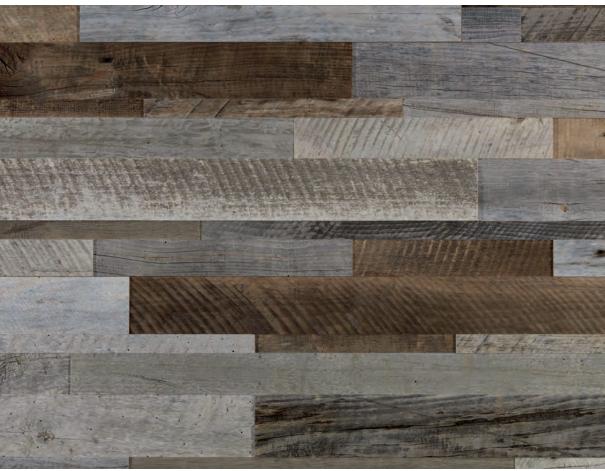

## CUBE - RECLAIMED WOOD ALDER GREY

Admonter CUBE, a multi-dimensional wall-cladding element is a brand new product in our range. For Admonter this is a new way of using wood.

Texture: Rough sawn Finish: Untreated

Installation: Tongue & groove

Symbolic images, a detailled installation instruction is included in every pack.

| Thickness     | Dimension     | Top layer thickn.<br>mm approx. | Pieces / pack | Pieces / palett |
|---------------|---------------|---------------------------------|---------------|-----------------|
| approx. 21 mm | 281 x 1645 mm | 6-10                            | 4             | 96              |