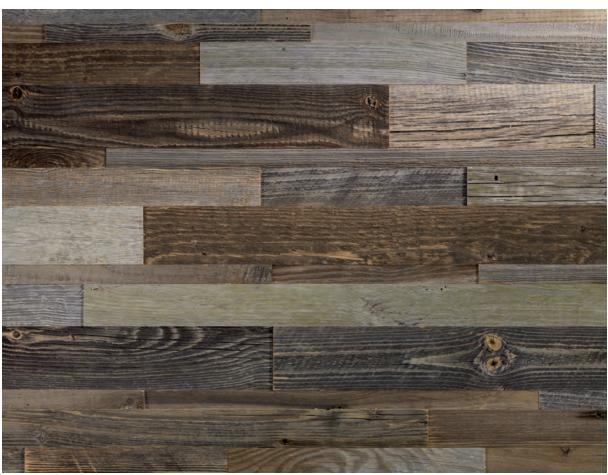

## CUBE - RECLAIMED WOOD SUNBAKED

Admonter CUBE, a multi-dimensional wall-cladding element is a brand new product in our range. For Admonter this is a new way of using wood.

Texture: Rough sawn Finish: Untreated

Installation: Tongue & groove

Symbolic images, a detailled installation instruction is included in every pack.

| Thickness     | Dimension     | Top layer thickn.<br>mm approx. | Pcs. / pack. | Pcs. / Pal. |
|---------------|---------------|---------------------------------|--------------|-------------|
| approx. 21 mm | 281 x 1645 mm | 6-10                            | 4            | 96          |

- Gluing: SWP/1 (IW 67)
- Top layer solid wood in three different thicknesses.
- Bottom layer: Spruce 3-layer construction