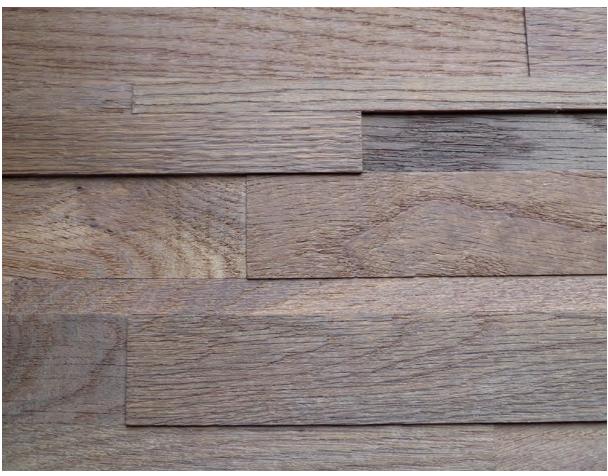

## CUBE - OAK MEDIUM

Admonter CUBE, a multi-dimensional wall-cladding element is a brand new product in our range. For Admonter this is a new way of using wood.

Texture: Rough sawn Finish: Natural oiled

Installation: Tongue & groove

Symbolic images, a detailled installation instruction is included in every pack.

| Thickness     | Dimension     | Top layer thickn.<br>mm approx. | Pcs. / pack. | Pcs. / Pal. |
|---------------|---------------|---------------------------------|--------------|-------------|
| approx. 18 mm | 237 x 1237 mm | 3-6                             | 6            | 168         |