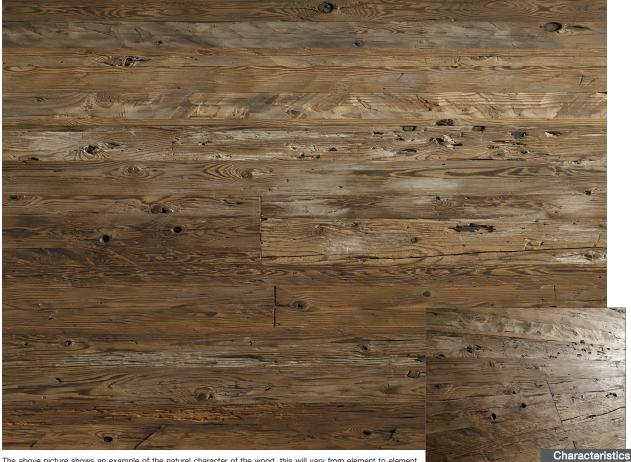

## Galleria RECLAIMED WOOD H3

Reclaimed wood, from originally hacked beams, with a surface full of character and colour variation, sound and black knots, resin pockets and contrasting colour variations are possible, worm holes, shakes, nail holes and mechanical damages are a valued feature. Lamellas are jointfree placed, but not jointless glued.

Surface: originally hacked H3 - holes are mainly filled. Bottom layer: softwood, no special quality specification.

The above picture shows an example of the natural character of the wood, this will vary from element to element. Variations in colour and grain patterns are natural and inevitable. A picture is never a substitute for the "real thing". For this reason we recommend a visit to your nearest Admonter dealer. He will be pleased to show you samples.