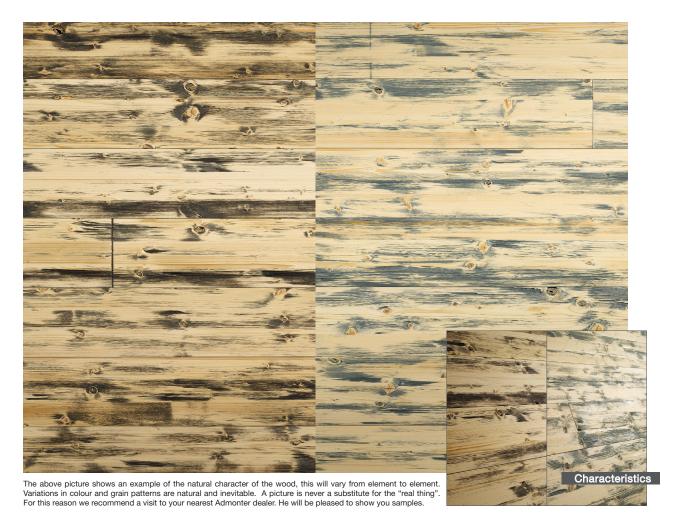

## SPRUCE HACKED H1

Surface full of character, mostly sound knots, occassional small knots, small filled knotholes, occasional pith ray and resin pockets possible, slight compression wood and slight colour variations might occur, jointfree gluing.

Surface: hacked H1 - holes generated by this surface treatment are not filled (visible middle layer). Bottom layer: softwood, without special quality specifications.

| Finish      | Thickness  | Width | Length | Top layer    | Packaging    | Matching   |
|-------------|------------|-------|--------|--------------|--------------|------------|
|             | mm approx. | mm    | mm     | thickness mm | Pieces/pack. | trim       |
| natural oil | 19         | 244   | 2400   | approx. 6    | 5            | 25 x 60 mm |