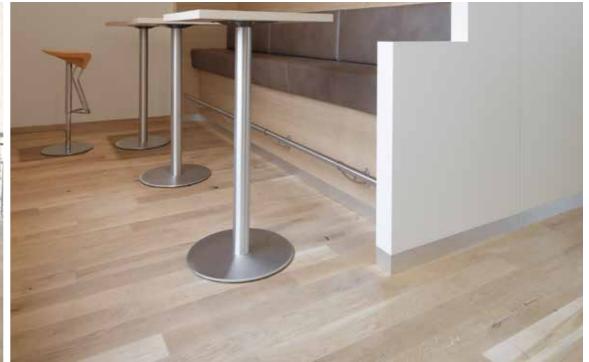

### Ordination

FLOORs: Oak white basic brushed natural oiled

Country: Austria Architect: smartvoll ZT