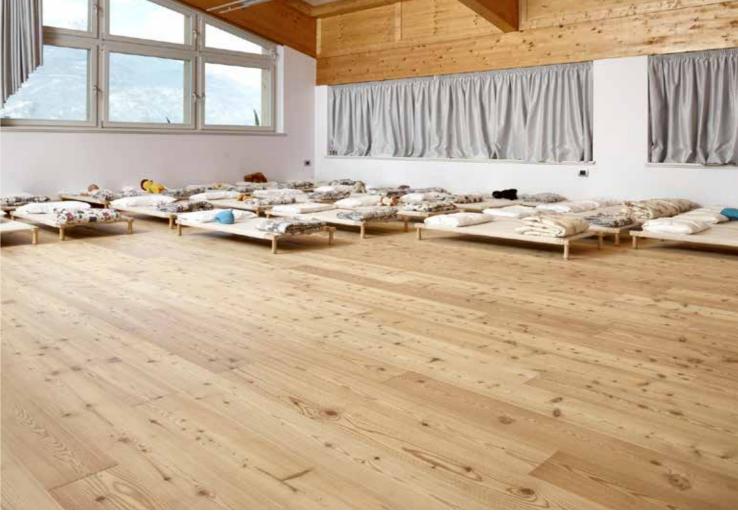

### Kindergarten

FLOORs: Larch white basic

brushed natural oiled

Country: Austria

project by: a4L architects, reinstadler I woerle gmbh

Shop

FLOORs: Oak rustic cross natural oiled

Country: Cyprus