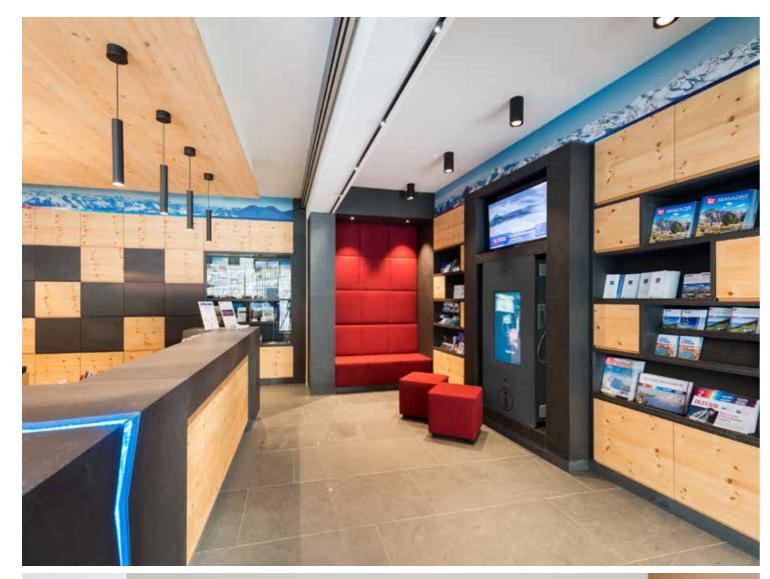

# Public objects Object report 2016







### Ordination

FLOORs: Oak white basic brushed natural oiled

Country: Austria Architect: smartvoll ZT









# Office building

FLOORs: Oak rustic small brushed natural oiled

Country: Austria









## Office building

FLOORs: Oak medium white brushed natural oiled

Country: Switzerland

















### Tourist office

ELEMENTs: Stone Pine
Country: Austria







### Kindergarten

FLOORs: Larch white basic

brushed natural oiled

Country: Austria

project by: a4L architects, reinstadler I woerle gmbh











Shop

FLOORs: Oak rustic cross natural oiled

Country: Cyprus







#### Office

FLOORs: Oak - special color natural oiled

Country: Germany







## Kindergarten

FLOORs: Ash olive

brushed natural oiled

Larch

brushed natural oiled

Country: Austria









#### Showroom

FLOORs: Oak white elegance brushed natural oiled

Country: Germany









FLOORS ELEMENTS DOORS STAIRS ACOUSTICS