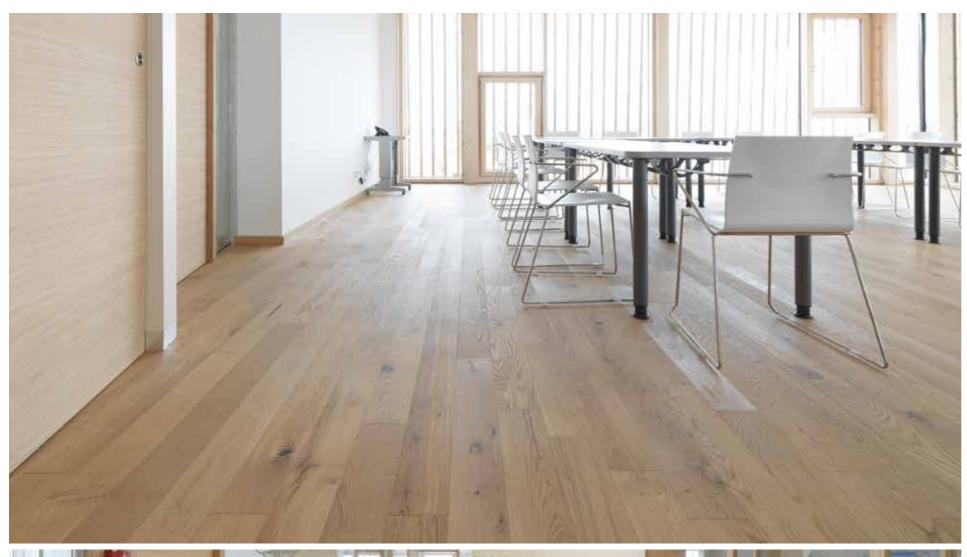

# Office building

FLOORs: Oak rustic small brushed natural oiled

Country: Austria