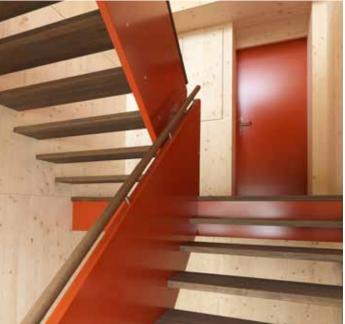

## Office building

FLOORs: Oak medium white brushed natural oiled

Country: Switzerland