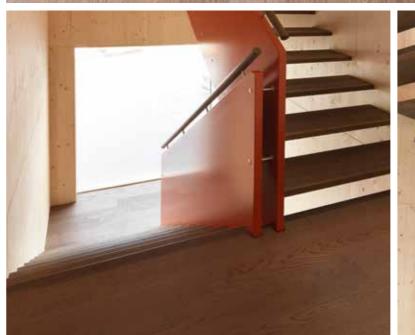

## Office building

FLOORs: Oak medium white brushed natural oiled

Country: Switzerland