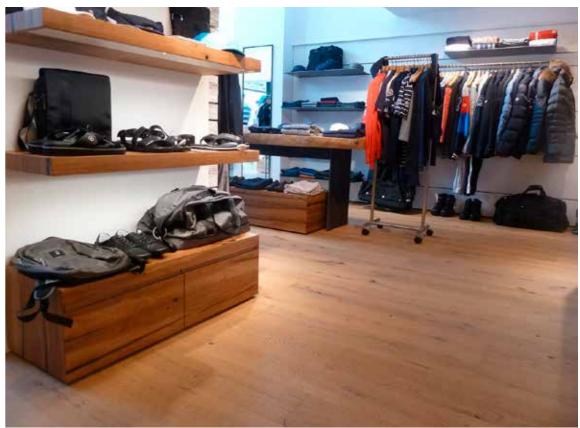

### Kindergarten

FLOORs: Larch white basic

brushed natural oiled

Country: Austria

project by: a4L architects, reinstadler I woerle gmbh

Shop

FLOORs: Oak rustic cross natural oiled

Country: Cyprus