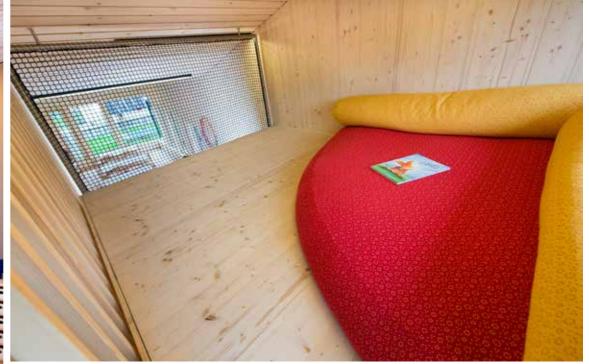

### Kindergarten

FLOORs: Larch white basic

brushed natural oiled

Country: Austria

project by: a4L architects, reinstadler I woerle gmbh

Shop

FLOORs: Oak rustic cross natural oiled

Country: Cyprus