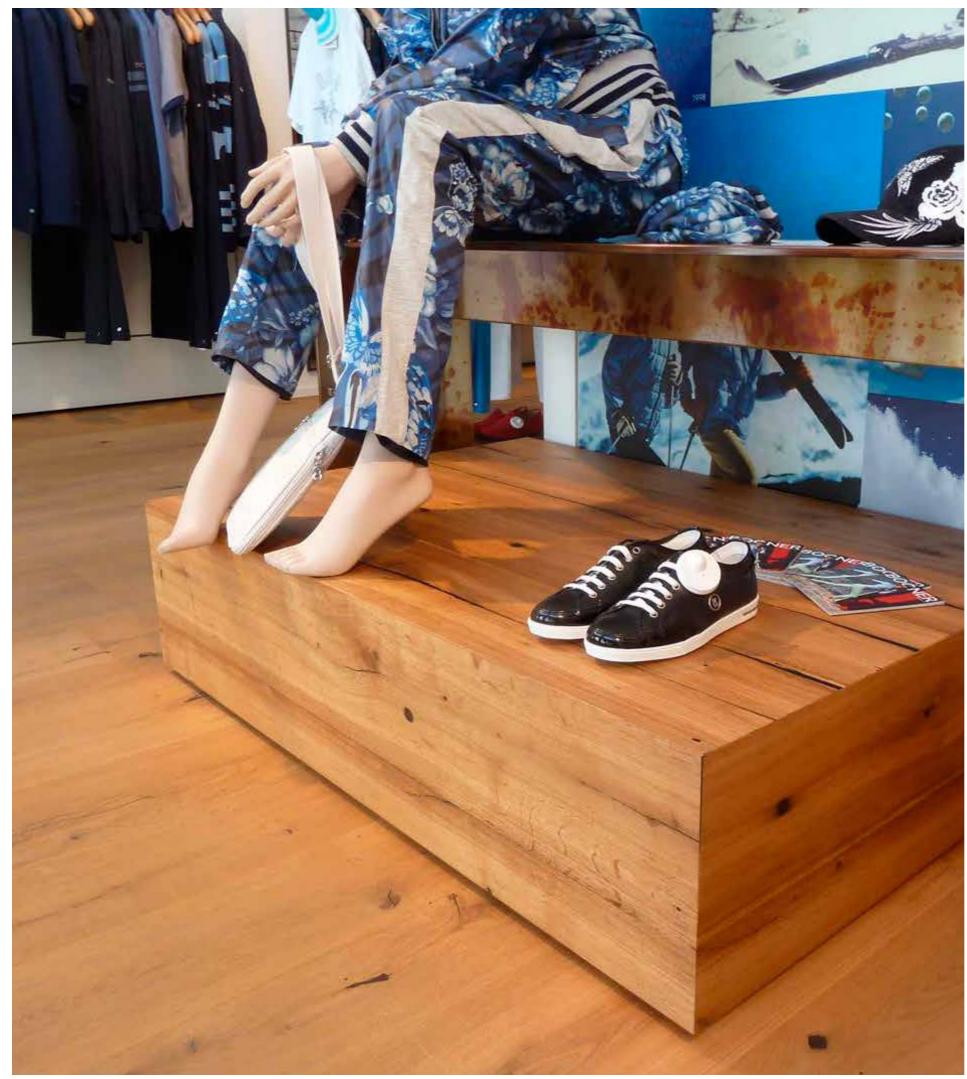

### Kindergarten

FLOORs: Larch white basic

brushed natural oiled

Country: Austria

project by: a4L architects, reinstadler I woerle gmbh

Shop

FLOORs: Oak rustic cross natural oiled

Country: Cyprus