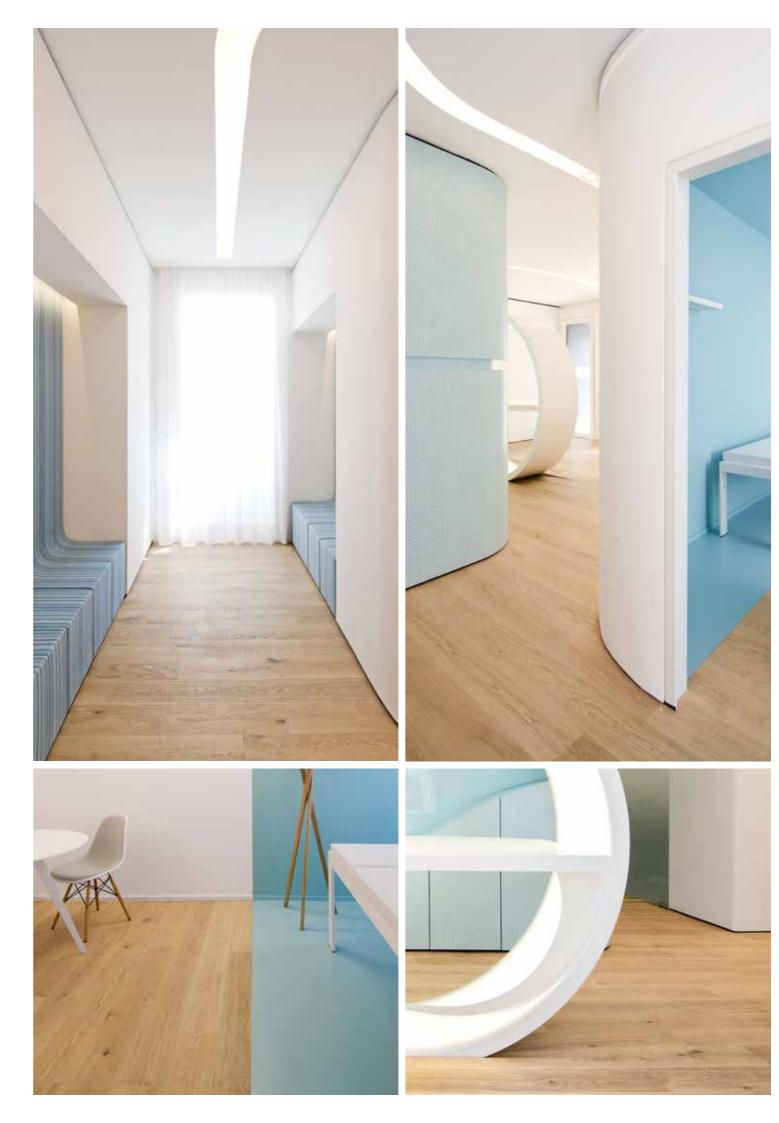

### Ordination

FLOORs: Oak white basic brushed natural oiled

Country: Austria Architect: smartvoll ZT