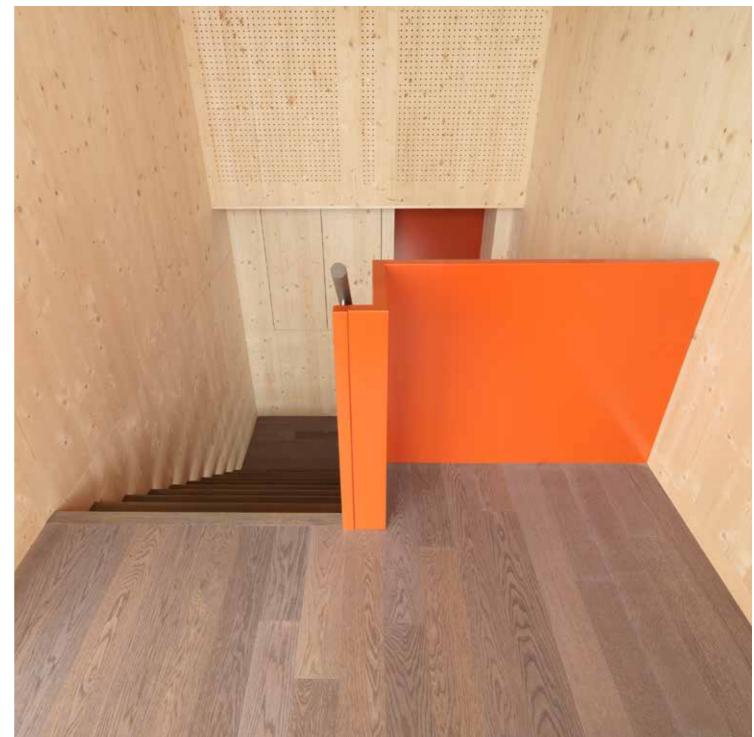

## Office building

FLOORs: Oak medium white brushed natural oiled

Country: Switzerland