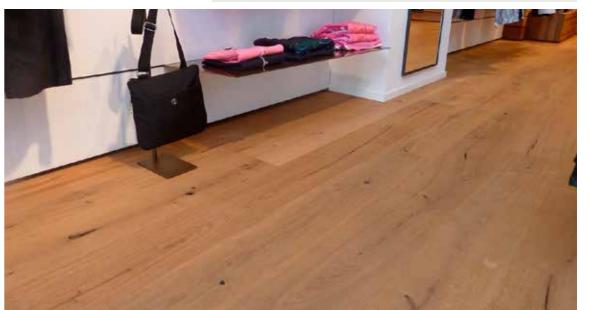

### Kindergarten

FLOORs: Larch white basic

brushed natural oiled

Country: Austria

project by: a4L architects, reinstadler I woerle gmbh

Shop

FLOORs: Oak rustic cross natural oiled

Country: Cyprus