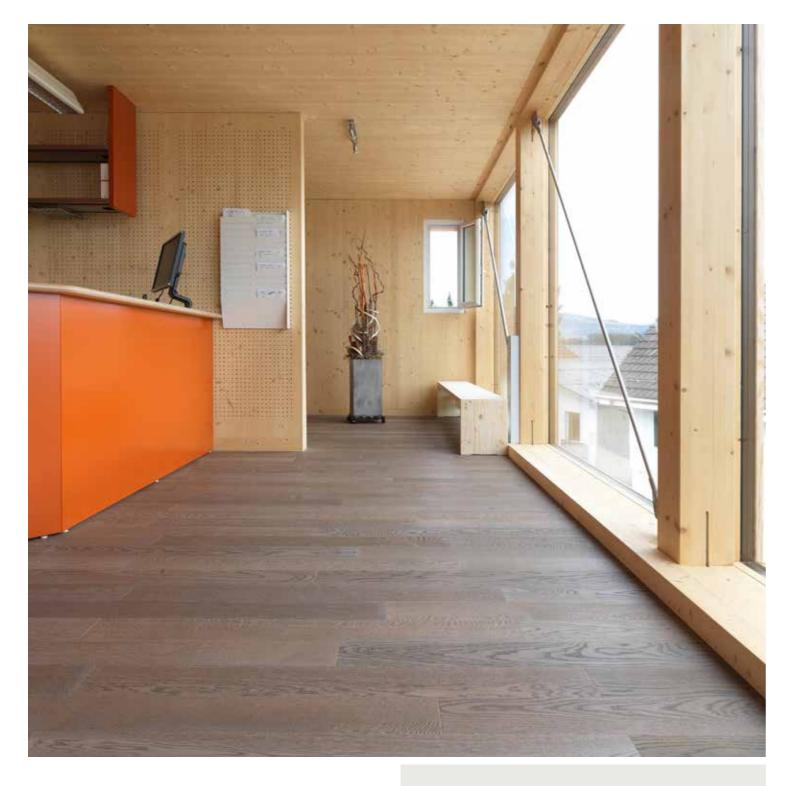

## Office building

FLOORs: Oak medium white brushed natural oiled

Country: Switzerland