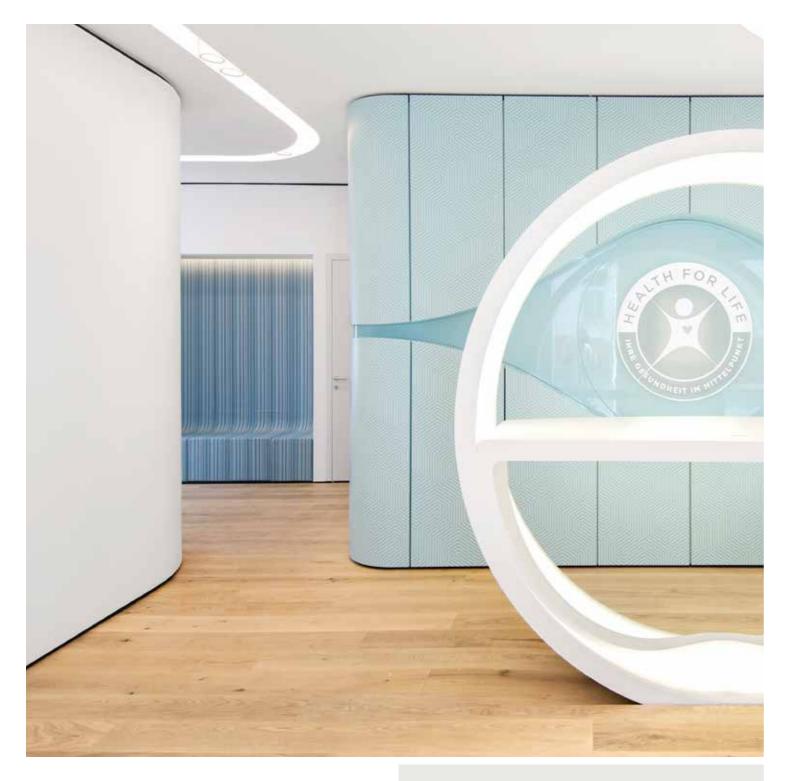

### Ordination

FLOORs: Oak white basic brushed natural oiled

Country: Austria Architect: smartvoll ZT