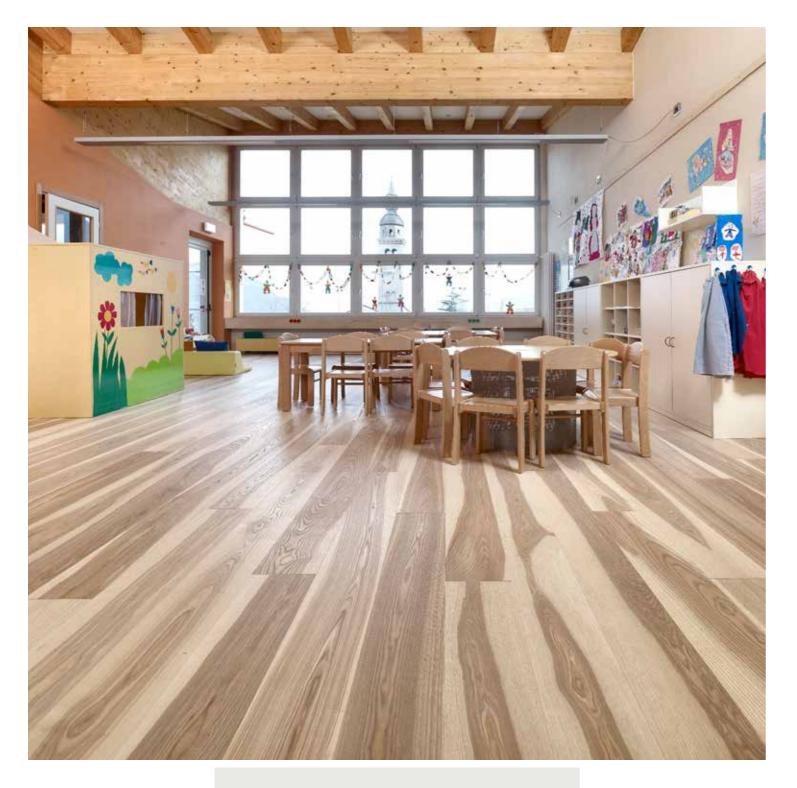

## Kindergarten

FLOORs: Ash olive

brushed natural oiled

Larch

brushed natural oiled

Country: Austria