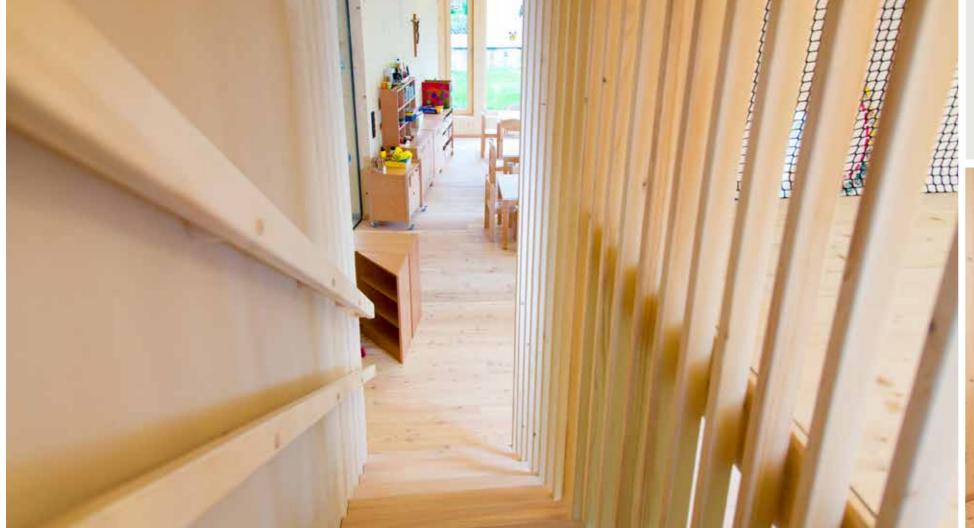

## Kindergarten

FLOORs: Ash olive

brushed natural oiled

Larch

brushed natural oiled

Country: Austria