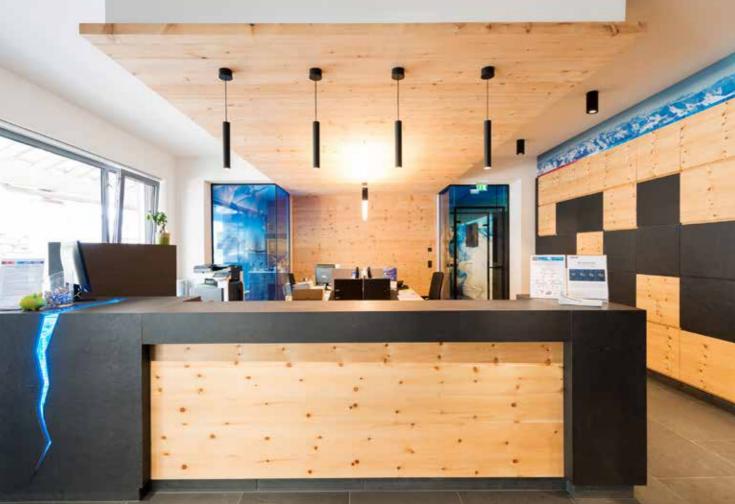

# Public objects Object report 2016







### Ordination

FLOORs: Oak white basic brushed natural oiled

Country: Austria Architect: smartvoll ZT









# Office building

FLOORs: Oak rustic small brushed natural oiled

Country: Austria









## Office building

FLOORs: Oak medium white brushed natural oiled

Country: Switzerland

















### Tourist office

ELEMENTs: Stone Pine
Country: Austria







### Kindergarten

FLOORs: Larch white basic

brushed natural oiled

Country: Austria

project by: a4L architects, reinstadler I woerle gmbh











Shop

FLOORs: Oak rustic cross natural oiled

Country: Cyprus







#### Office

FLOORs: Oak - special color natural oiled

Country: Germany







## Kindergarten

FLOORs: Ash olive

brushed natural oiled

Larch

brushed natural oiled

Country: Austria









#### Showroom

FLOORs: Oak white elegance brushed natural oiled

Country: Germany









FLOORS ELEMENTS DOORS STAIRS ACOUSTICS