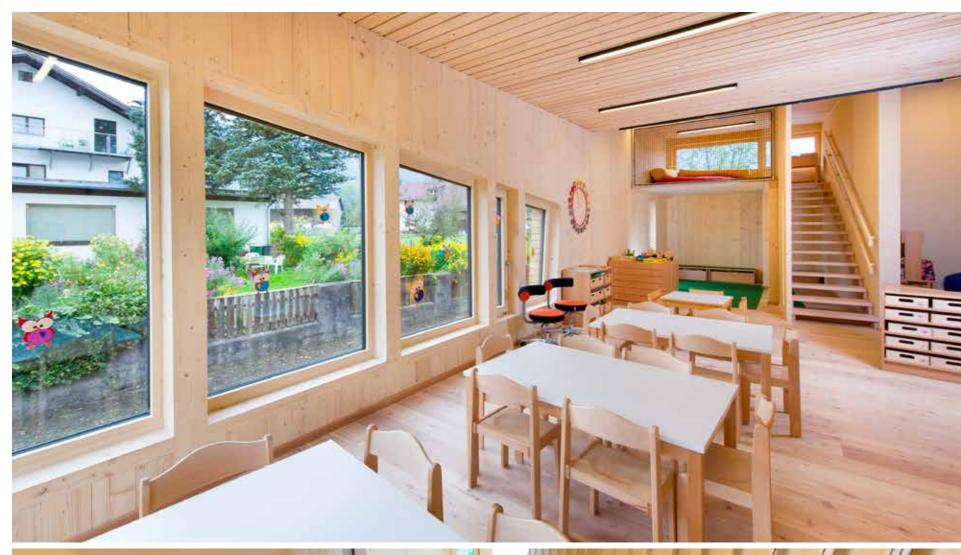

### Kindergarten

FLOORs: Larch white basic

brushed natural oiled

Country: Austria

project by: a4L architects, reinstadler I woerle gmbh

Shop

FLOORs: Oak rustic cross natural oiled

Country: Cyprus