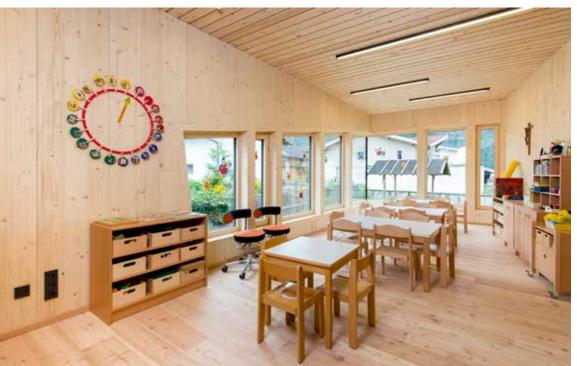

## Kindergarten

FLOORs: Ash olive

brushed natural oiled

Larch

brushed natural oiled

Country: Austria