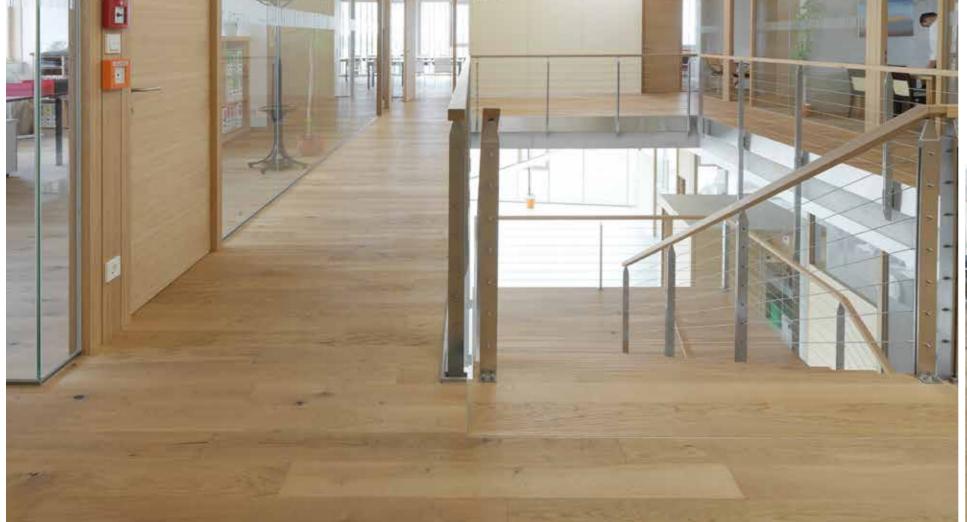

## Office building

FLOORs: Oak medium white brushed natural oiled

Country: Switzerland