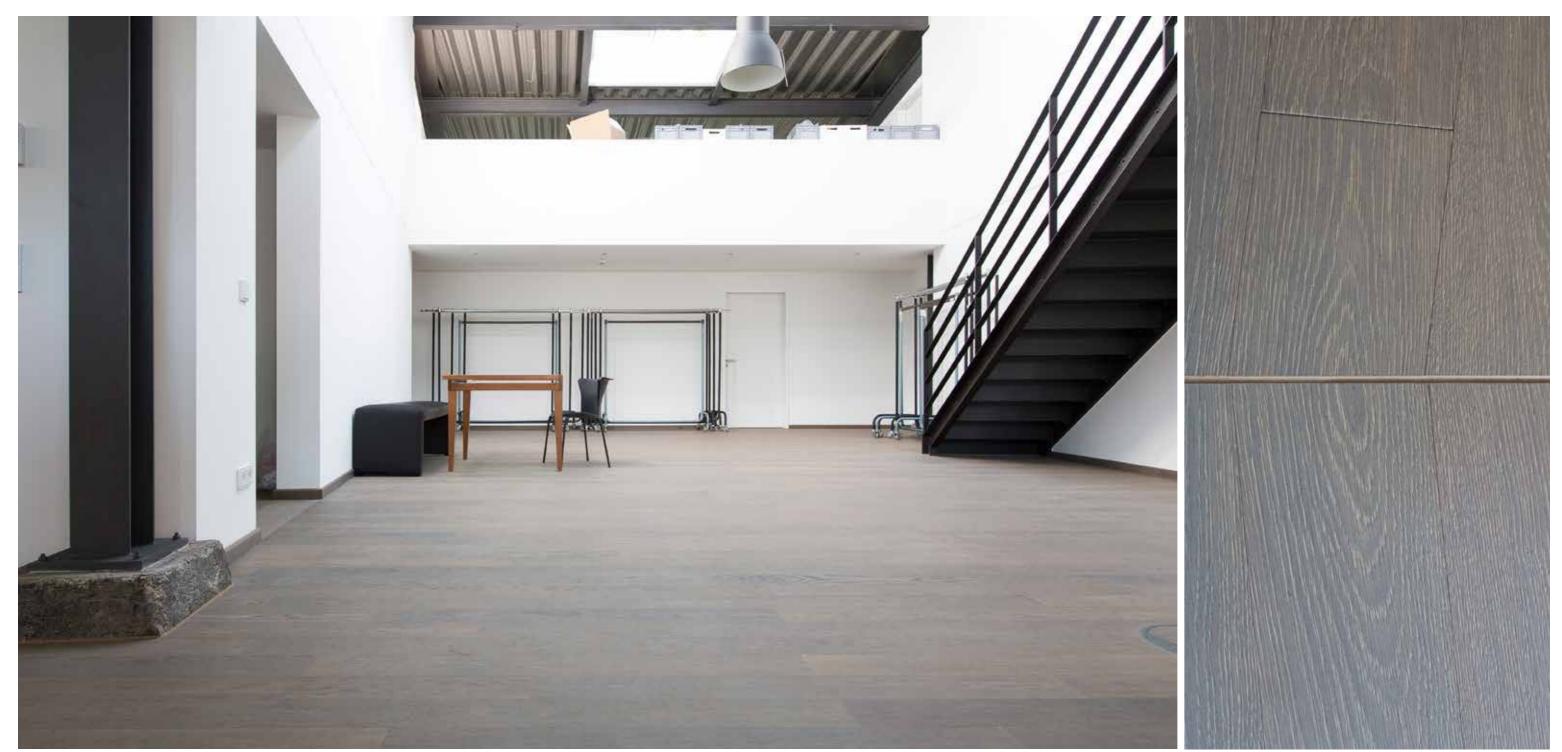

# Public objects Object report 2016







### Ordination

FLOORs: Oak white basic brushed natural oiled

Country: Austria Architect: smartvoll ZT









# Office building

FLOORs: Oak rustic small brushed natural oiled

Country: Austria









## Office building

FLOORs: Oak medium white brushed natural oiled

Country: Switzerland

















### Tourist office

ELEMENTs: Stone Pine
Country: Austria







### Kindergarten

FLOORs: Larch white basic

brushed natural oiled

Country: Austria

project by: a4L architects, reinstadler I woerle gmbh











Shop

FLOORs: Oak rustic cross natural oiled

Country: Cyprus







#### Office

FLOORs: Oak - special color natural oiled

Country: Germany







## Kindergarten

FLOORs: Ash olive

brushed natural oiled

Larch

brushed natural oiled

Country: Austria









#### Showroom

FLOORs: Oak white elegance brushed natural oiled

Country: Germany









FLOORS ELEMENTS DOORS STAIRS ACOUSTICS