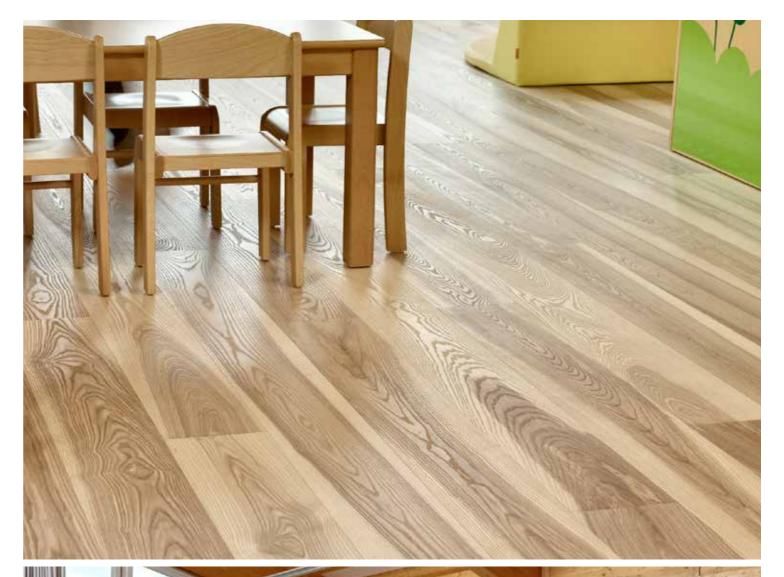

## Kindergarten

FLOORs: Ash olive

brushed natural oiled

Larch

brushed natural oiled

Country: Austria