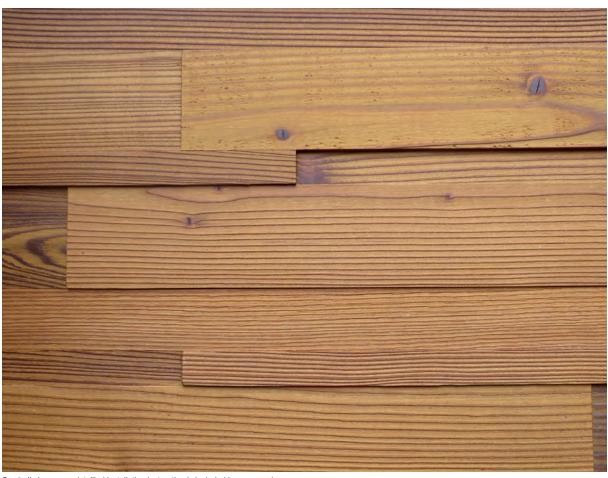

## CUBE - LARCH DARK

Admonter CUBE, a multi-dimensional wall-cladding element is a brand new product in our range. For Admonter this is a new way of using wood.

Texture: Brushed Finish: Natural oiled

Installation: Tongue & groove

Symbolic images, a detailled installation instruction is included in every pack.

| Thickness     | Dimension     | Top layer thickn.<br>mm approx. | Pcs. / pack. | Pcs. / Pal. |
|---------------|---------------|---------------------------------|--------------|-------------|
| approx. 18 mm | 237 x 1237 mm | 3-6                             | 6            | 168         |

- Gluing: SWP/1 (IW 67)
- Top layer solid wood in three different thicknesses.
- Bottom layer: Spruce 3-layer construction