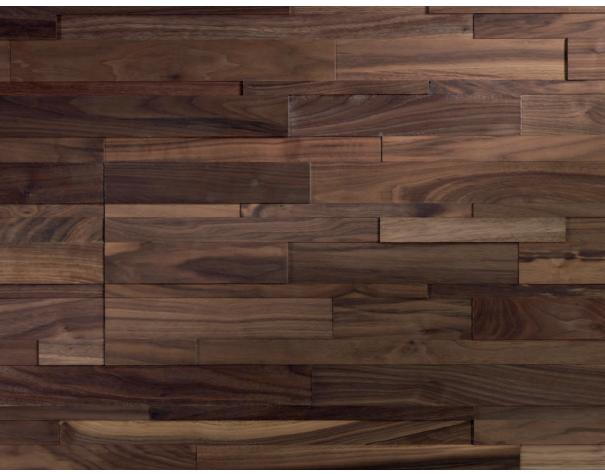

## CUBE - AMERICAN WALNUT

Admonter CUBE, a multi-dimensional wall-cladding element is a brand new product in our range. For Admonter this is a new way of using wood.

Texture: Sanded Finish: Natural oiled

Installation: Tongue & groove

Symbolic images, a detailled installation instruction is included in every pack.

| Thickness     | Dimension     | Top layer thickn.<br>mm approx. | Pcs. / pack. | Pcs. / Pal. |
|---------------|---------------|---------------------------------|--------------|-------------|
| approx. 18 mm | 237 x 1237 mm | 3-6                             | 6            | 168         |