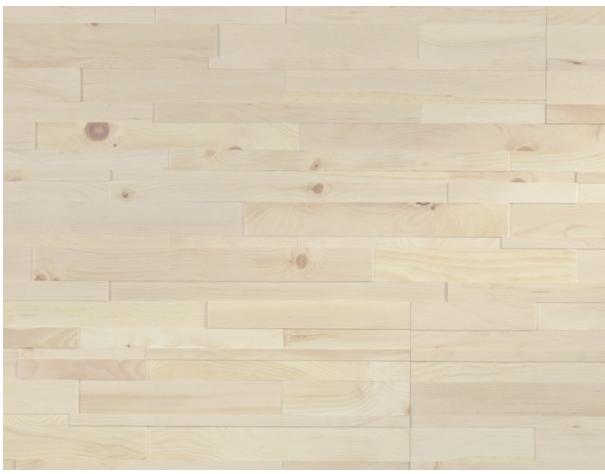

## CUBE - STONE PINE WHITE

Admonter CUBE, a multi-dimensional wall-cladding element is a brand new product in our range. For Admonter this is a new way of using wood.

Texture: Brushed Finish: White oiled

Installation: Tongue & groove

Symbolic images, a detailled installation instruction is included in every pack.

| Thickness | Dimension     | Top layer thickn.<br>mm approx. | Pcs. / pack. | Pcs. / Pal. |
|-----------|---------------|---------------------------------|--------------|-------------|
| ca. 18 mm | 237 x 1237 mm | 3-6                             | 6            | 168         |