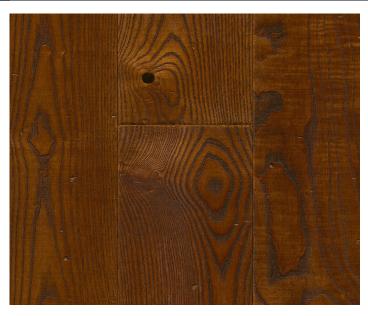

## **ASH MARRONE**

More information at www.admonter.at or contact your specialist dealer.

Skirting: Typ2, Typ3 white, Typ4

| C |     | ١ |
|---|-----|---|
| ı | *** |   |
| н | === |   |
| 1 |     |   |
|   |     |   |

| Grading | Thickn.<br>mm | Width | Length mm | Install | ation and constr | Surface | Tavtura     |         |
|---------|---------------|-------|-----------|---------|------------------|---------|-------------|---------|
|         |               | mm    |           | Tongue  | & groove         | lock-it | Surface     | Texture |
| rustic  | 15            | 154   | 2000      | -       | 3-layer NH-RS    | -       | natural oil | antico  |
|         | 15            | 188   | 2000      | -       | 3-layer NH-RS    | -       | natural oil | antico  |